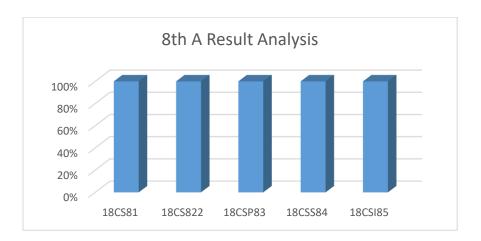

| Sl. No.  | Course Name of the |                      | N     | No. of Students |        |        |  |
|----------|--------------------|----------------------|-------|-----------------|--------|--------|--|
| 51. 190. | Code               | Course Coordinator   | Total | Appeared        | Passed | Passed |  |
| 1        | 18CS81             | Prof. Radhika Patil  | 67    | 67              | 67     | 100%   |  |
| 2        | 18CS822            | Dr. Naseer R         | 67    | 67              | 66     | 98.50% |  |
| 3        | 18CSP83            | Dr. Naresh Patel K M | 67    | 66              | 66     | 100%   |  |
| 4        | 18CSS84            | Prof. Rahima B       | 67    | 66              | 66     | 100%   |  |
| 5        | 18CSI85            | Dr. Abdul Razak M S  | 67    | 67              | 67     | 100%   |  |