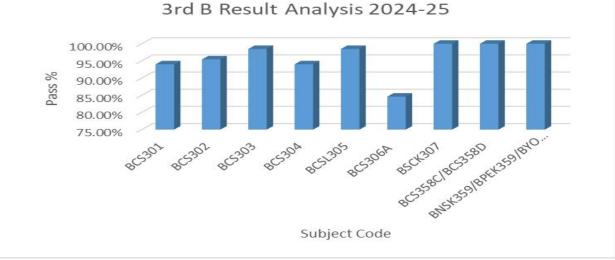

| SI. | Course  | Name of the                  | Ν     | its      | %      |        |
|-----|---------|------------------------------|-------|----------|--------|--------|
| No. | Code    | Course Coordinator           | Total | Appeared | Passed | Passed |
| 1   | BCS301  | Dr.Vikas K                   | 68    | 67       | 63     | 94.02% |
| 2   | BCS302  | Dr. Gangadharappa S          | 68    | 66       | 63     | 95.45% |
| 3   | BCS303  | Prof. Gangamma Hediyalad     | 68    | 67       | 66     | 98.50% |
| 4   | BCS304  | Dr. Gururaj T                | 68    | 67       | 63     | 94.02% |
| 5   | BCSL305 | Dr. Gururaj T                | 68    | 67       | 66     | 98.50% |
| 6   | BCS306A | Prof. Muthahir M R           | 68    | 65       | 55     | 84.61% |
| 7   | BSCK307 | Prof. Drushti Shastri        | 68    | 67       | 67     | 100%   |
| 8   | BCS358C | Dr. Naresh Patel K M         | 68    | 67       | 67     | 100%   |
|     | BCS358D | Prof. Madhu N H              | 00    | 07       | 07     | 100%   |
|     | BNSK359 | Prof.Jagadeesh A N           |       |          | 68     | 100%   |
| 9   | BPEK359 | Dr. Naresh Patel K M         | 68    | 68       |        | 100%   |
|     | BYOK359 | OK359 Prof. Madhu Hiremath N |       |          |        | 100%   |

**Result Analysis** in charge

HOD, CSE

Principal

| Semester | III | Academic Year | 2024 - 2025 |
|----------|-----|---------------|-------------|
| Section  | С   | Batch         | 2023-2027   |

| SI. | Sl. Course Name of the |                             | N  | its      | %      |        |
|-----|------------------------|-----------------------------|----|----------|--------|--------|
| No. | Code                   | e Course Coordinator        |    | Appeared | Passed | Passed |
| 1   | BCS301                 | Prof. Reshma M T            | 65 | 64       | 63     | 98.43% |
| 2   | BCS302                 | Prof. Rahima B              | 65 | 65       | 63     | 96.92% |
| 3   | BCS303                 | Dr. Usha                    | 65 | 65       | 64     | 98.46% |
| 4   | BCS304                 | Prof. Vishwantah V K        | 65 | 65       | 63     | 96.92% |
| 5   | BCSL305                | Prof. Vishwantah V K        | 65 | 65       | 65     | 100%   |
| 6   | BCS306A                | Prof. Naseer R              | 65 | 65       | 58     | 89.23% |
| 7   | BSCK307                | Prof. Rahima B              | 65 | 65       | 65     | 100%   |
| 8   | BCS358C                | Prof. Ranjitha H S          | 65 | 65       | 65     | 100%   |
|     | BCS358D                | Prof. Anusha N              | 65 | 65       | 65     | 100%   |
|     | BNSK359                | Prof.Jagadeesh A N          |    |          |        | 100%   |
| 9   | BPEK359                | <b>Dr. Naresh Patel K M</b> |    | 65       | 65     | 100%   |
|     | BYOK359                | Prof. Madhu Hiremath N      |    |          |        | 100%   |