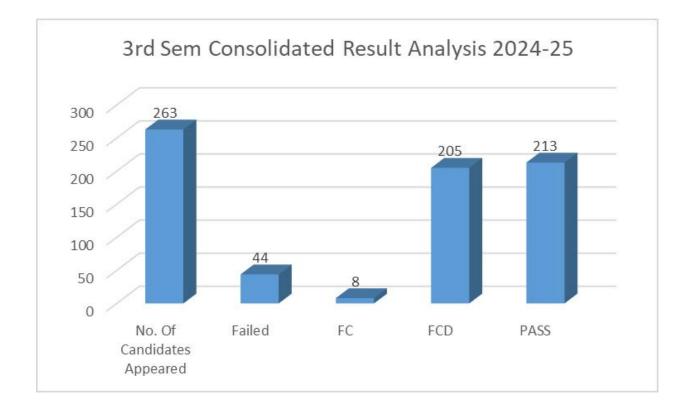

**Result Analysis** in charge

HOD, CSE

Principal

| Sl.no | Branch | No. Of Candidates<br>Appeared | Failed | FC | FCD | PASS | SC | Percentage |
|-------|--------|-------------------------------|--------|----|-----|------|----|------------|
| 1     | CS&E   | 263                           | 44     | 8  | 205 | 213  | 0  | 81%        |