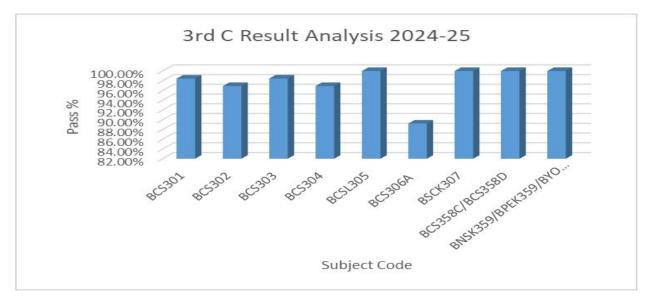

| SI. | Course  | Name of the               | N     | %        |        |        |
|-----|---------|---------------------------|-------|----------|--------|--------|
| No. | Code    | <b>Course Coordinator</b> | Total | Appeared | Passed | Passed |
| 1   | BCS301  | Dr. Punith Gowda R J      | 67    | 65       | 65     | 100%   |
| 2   | BCS302  | Prof. Archana T Chowhan   | 67    | 65       | 64     | 98.46% |
| 3   | BCS303  | Prof. Waseem Khan         | 67    | 65       | 65     | 100%   |
| 4   | BCS304  | Prof. Rachana G.S         | 67    | 65       | 64     | 98.46% |
| 5   | BCSL305 | Prof. Rachana G.S         | 67    | 65       | 64     | 98.46% |
| 6   | BCS306A | Prof. Anusha N            | 67    | 65       | 60     | 92.30% |
| 7   | BSCK307 | Prof. Anusha N            | 67    | 65       | 65     | 100%   |
| 8   | BCS358C | Prof. Ranjitha H S        | 67    | 65       | 64     | 98.46% |
|     | BCS358D | Prof. Anusha N            | 67    | 65       | 65     | 100%   |
|     | BNSK359 | Prof.Jagadeesh A N        |       |          |        | 100%   |
| 9   | BPEK359 | Dr. Naresh Patel K M      | 67    | 65       | 65     | 100%   |
|     | BYOK359 | Prof. Madhu Hiremath N    |       |          |        | 100%   |

**Result Analysis** in charge

HOD, CSE

Principal

| Number of          | Number and Percentage of Students having backlogs in |                            |                             |                             |                              |  |  |  |
|--------------------|------------------------------------------------------|----------------------------|-----------------------------|-----------------------------|------------------------------|--|--|--|
| Backlog<br>courses | Section A<br>(Appeared :66)                          | Section B<br>(Appeared:67) | Section C<br>(Appeared: 65) | Section D<br>(Appeared: 65) | Total<br>(Appeared :2<br>63) |  |  |  |
| 1                  | 5                                                    | 4                          | 1                           | 0                           | 10                           |  |  |  |
| 2                  | 1                                                    | 3                          | 2                           | 1                           | 7                            |  |  |  |
| 3                  | 0                                                    | 1 1 0                      |                             | 2                           |                              |  |  |  |
| 4                  | 3                                                    | 4                          | 2                           | 1                           | 10                           |  |  |  |
| 5                  | 1                                                    | 1                          | 0                           | 1                           | 3                            |  |  |  |
| 6                  | 13                                                   | 10                         | 7                           | 5                           | 35                           |  |  |  |
| 7                  | 0                                                    | 0                          | 0                           | 0                           | 0                            |  |  |  |
| 8                  | 0                                                    | 0                          | 0                           | 1                           | 1                            |  |  |  |
| 9                  | 0                                                    | 0                          | 0                           | 0                           | 0                            |  |  |  |