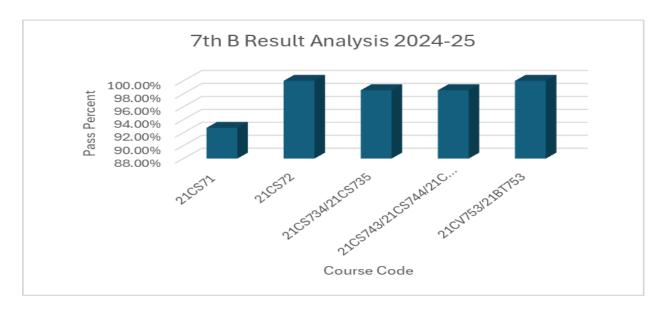

| SI. | Course                  | Name of the               | N     | %        |        |         |
|-----|-------------------------|---------------------------|-------|----------|--------|---------|
| No. | Code                    | <b>Course Coordinator</b> | Total | Appeared | Passed | Passed  |
| 1   | 21CS71 Dr. Gururaj.T    |                           | 69    | 65       | 64     | 92.75%  |
| 2   | 21CS72                  | Prof. Siddesh.A. S        | 69    | 69       | 69     | 100%    |
|     | 01/08724                | Prof. Radhika Patil       |       |          | 4.4    | 09.550/ |
| 3   | 21CS734                 | Prof. Waseem Khan         | 45    | 45       | 44     | 98.55%  |
|     | 21CS735                 | Dr. Gangadharppa.S        |       |          |        |         |
|     |                         | Prof. Archana T Chawhan   | 23    | 23       | 22     | 98.55%  |
|     | 21CS743                 | Dr. Anusha R              | 22    | 22       | 21     | 98.55%  |
| 4   | 21CS744                 | Prof. Chandrashekhar.M. V | 13    | 13       | 13     | 100%    |
| -   | 21CS745                 | Dr. Abdul Razak M S       | 35    | 34       | 34     | 100%    |
|     | 2105745                 | Prof. Arjun.H             |       |          |        |         |
| 5   | 21CV753                 | Sri. Vagish M             | 193   | 193      | 193    | 100%    |
|     | 21BT753 Prof B T Suresh |                           | 09    | 09       | 09     | 100%    |