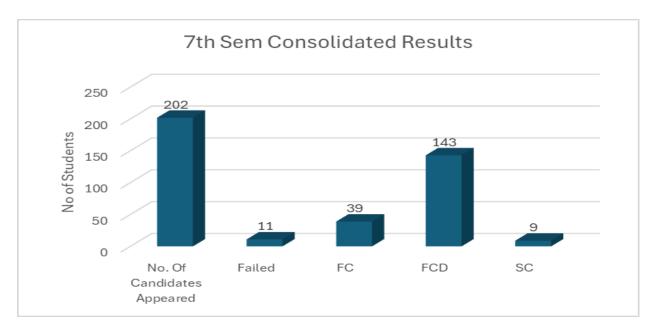

|                                                    | Number a                   |                            |                             |                          |
|----------------------------------------------------|----------------------------|----------------------------|-----------------------------|--------------------------|
| Class Equivalence                                  | Section A<br>(Appeared:67) | Section B<br>(Appeared:69) | Section C<br>(Appeared :66) | Total<br>(Appeared :202) |
| First Class with<br>Distinction (FCD)<br>if % ≥ 70 | 52                         | 47                         | 44                          | 143                      |
| First Class (FC)<br>if 60 ≤ % <70                  | 13                         | 14                         | 12                          | 39                       |
| Second Class (SC)<br>if 50 ≤ % < 60                | 1                          | 2                          | 6                           | 9                        |
| Pass Class (P)<br>if 40 ≤ % ≤ 50                   | 0                          | 0                          | 0                           | 0                        |
| Fail                                               | 1                          | 6                          | 4                           | 11                       |

DY Result Analysis in charge

U HOD, CSE

Principal

| Sl.no | Branch | No. Of Candidates Appeared | Failed | FC | FCD | SC | Pass<br>Percentage |
|-------|--------|----------------------------|--------|----|-----|----|--------------------|
| 1     | CS&E   | 202                        | 11     | 39 | 143 | 9  | 94.55%             |