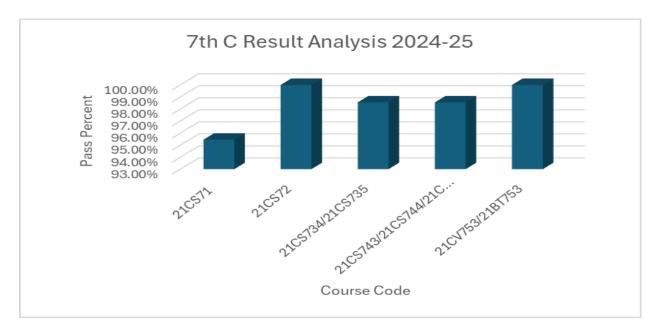

Result Analysis in charge

HOD, CSE

Principal

| Semester | VII | Academic Year | 2024 - 2025 |
|----------|-----|---------------|-------------|
| Section  | С   | Batch         | 2021-2025   |

| SI.        | Course  | Name of the               | N     | %        |        |        |
|------------|---------|---------------------------|-------|----------|--------|--------|
| No.        | Code    | Course Coordinator        | Total | Appeared | Passed | Passed |
| 1          | 21CS71  | Prof. Swetha.G            | 66    | 66       | 63     | 95.45% |
| 2          | 21CS72  | Prof. Preethi B           | 66    | 66       | 66     | 100%   |
| 21 00 72 4 |         | Prof. Radhika Patil       |       |          |        |        |
| 3          | 21CS734 | Prof. Waseem Khan         | 27    | 27       | 26     | 98.55% |
|            | 21CS735 | Dr. Gangadharappa.S       |       |          |        |        |
|            | 2105755 | Prof. Archana T Chawhan   | 38    | 38       | 38     | 100%   |
|            | 21CS743 | Dr. Anusha R              | 18    | 18       | 18     | 100%   |
| 4          | 21CS744 | Prof. Chandrashekhar.M. V | 10    | 10       | 10     | 100%   |
| ·          | 21CS745 | Dr. Abdul Razak M S       | 37    | 37       | 37     | 100%   |
|            | 2105/45 | Prof. Arjun.H             |       |          |        |        |
| 5          | 21CV753 | Sri. Vagish M             | 193   | 193      | 193    | 100%   |
|            | 21BT753 | Prof B T Suresh           | 09    | 09       | 09     | 100%   |