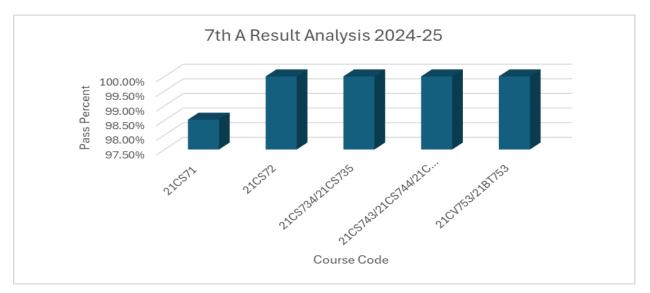

| Semester | VII | Academic Year | 2024 - 2025 |
|----------|-----|---------------|-------------|
| Section  | Α   | Batch         | 2021-2025   |

| SI.     | Course  | Name of the               | N     | %        |        |        |  |
|---------|---------|---------------------------|-------|----------|--------|--------|--|
| No.     | Code    | <b>Course Coordinator</b> | Total | Appeared | Passed | Passed |  |
| 1       | 21CS71  | S71 Prof. Raghu B R       |       | 68       | 67     | 98.52% |  |
| 2       | 21CS72  | Dr. Nirmala C.R.          | 68    | 68       | 68     | 100%   |  |
|         | 21CS734 | Prof. Radhika Patil       |       |          |        | 1000/  |  |
| 3       | 2105754 | Prof. Waseem Khan         | 23    | 23       | 23     | 100%   |  |
|         | 21CS735 | Dr. Gangadharppa.S        |       |          | 46     | 100%   |  |
| 2103733 |         | Prof. Archana T Chawhan   | 46    | 46       | 40     | 100 /0 |  |
|         | 21CS743 | Dr. Anusha R              | 14    | 14       | 14     | 100%   |  |
| 4       | 21CS744 | Prof. Chandrashekhar.M. V | 12    | 12       | 12     | 100%   |  |
| -       | 21CS745 | Dr. Abdul Razak M S       | 42    | 42       | 42     | 100%   |  |
|         | 2103743 | Prof. Arjun.H             |       |          |        |        |  |
| 5       | 21CV753 | Sri. Vagish M             | 193   | 193      | 193    | 100%   |  |
|         | 21BT753 | Prof B T Suresh           | 09    | 09       | 09     | 100%   |  |